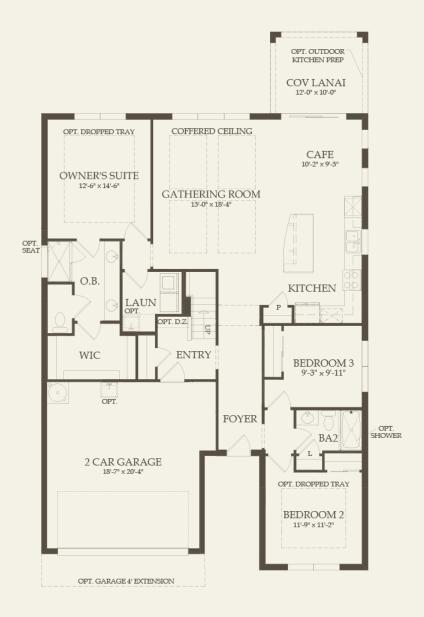

OPT. OUTDOOR KITCHEN PREP

COV LANAI

Abbeyville At Corkscrew Shores

20098 Corkscrew Shores Blvd.,

Estero, Florida, 33928

- Starting From \$337,990
- From 2-4 Bedrooms
- 2-3 Bathrooms 1671 Sq. Ft.

2 br / 2 ba - First Floor