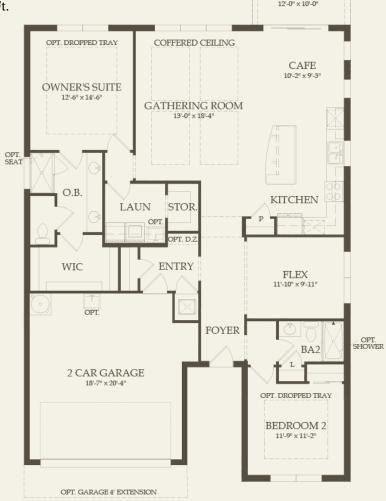

OPT. OUTDOOR KITCHEN PREP

COV LANAI

Abbeyville At Corkscrew Shores

20098 Corkscrew Shores Blvd.,

Estero, Florida, 33928

- Starting From \$337,990
- From 2-4 Bedrooms
- 2-3 Bathrooms 1671 Sq. Ft.

2 br / 2 ba - First Floor





To view all option configurations for this home design, see the interactive floor plan.

Abbeyville At Corkscrew Shores 20098 Corkscrew Shores Blvd., Estero, Florida, 33928 Starting From \$337,990 1671 Sq. Ft.

4 br / 3 ba - First Floor



## 4 br / 3 ba - Second Floor



To view all option configurations for this home design, see the interactive floor plan.

Use this as FPO Prices may not include lot premiums, upgrades and options. Community Association and golf fees may be required. Prices, promotions, incentives, features, options, amenities, floor plans, elevations, designs, materials, and dimensions are subject to change without notice. Square footage and dimensions are estimated and may vary in actual construction. Community improvements and recreational features and amenities de