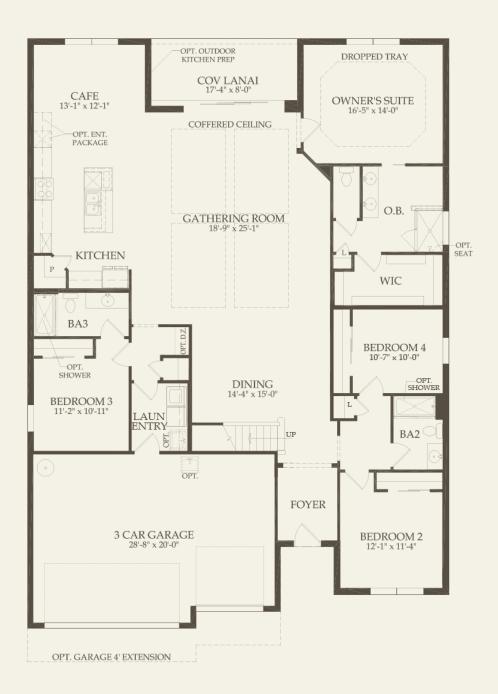

To view all option configurations for this home design, see the interactive floor plan.

Infinity At Corkscrew Shores

20098 Corkscrew Shores Blvd., Estero, Florida, 33928

\$452,990 Starting From

\$2,466/mo Starting From

3-4 Bathrooms

2634 Sq. Ft.

To view all option configurations for this home design, see the interactive floor plan.

Infinity At Corkscrew Shores

20098 Corkscrew Shores Blvd., Estero, Florida, 33928

\$452,990 Starting From\$2,466/mo Starting From 3-5 Bedrooms

3-4 Bathrooms

2634 Sq. Ft.