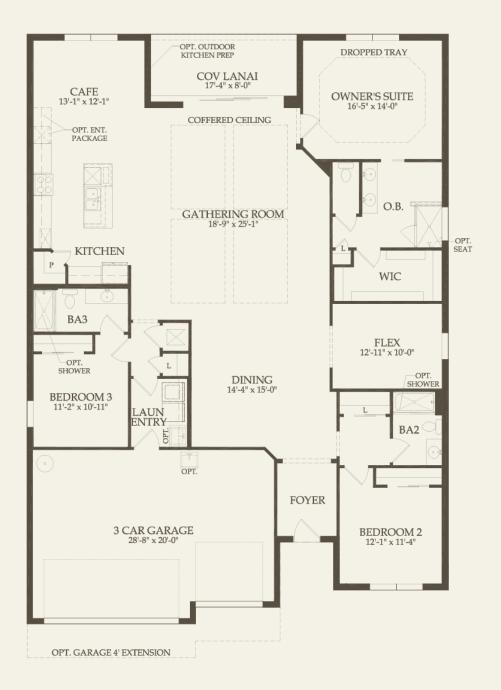

To view all option configurations for this home design, see the interactive floor plan.

Infinity At Corkscrew Shores

20098 Corkscrew Shores Blvd., Estero, Florida, 33928

\$452,990 Starting From

\$2,466/mo Starting From

3-4 Bathrooms

2634 Sq. Ft.

To view all option configurations for this home design, see the interactive floor plan.

Infinity At Corkscrew Shores

20098 Corkscrew Shores Blvd., Estero, Florida, 33928

\$452,990 Starting From\$2,466/mo Starting From 3-5 Bedrooms

3-4 Bathrooms

2634 Sq. Ft.