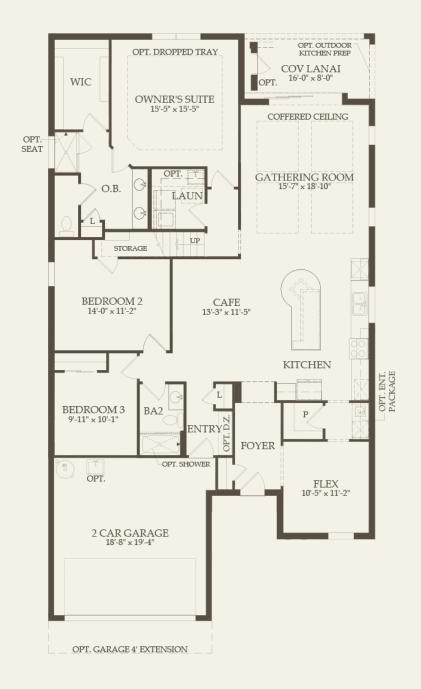

Martin Ray At Corkscrew Shores 20098 Corkscrew Shores Blvd., Estero, Florida, 33928 \$356,990 Starting From \$1,929/mo Starting From 2-4 Bedrooms 2-3 Bathrooms

1968 Sq. Ft.

To view all option configurations for this home design, see the interactive floor plan.

## Martin Ray At Corkscrew Shores

20098 Corkscrew Shores Blvd., Estero, Florida, 33928

- · \$356,990 Starting From
- \$1,929/mo StartingFrom
- · 2-4 Bedrooms

## 2-3 Bathrooms

1968 Sq. Ft.

To view all option configurations for this home design, see the interactive floor plan.

Use this as FPO Prices may not include lot premiums, upgrades and options. Community Association and golf fees may be required. Prices, promotions, incentives, features, options, amenities, floor plans, elevations, designs, materials, and dimensions are subject to change without notice. Square footage and dimensions are estimated and may vary in actual construction. Community improvements and recreational features and amenities described are based upon current development plans which are subject to change and which are under no obligation to be completed. Actual position of house on lot will be determined by the site plan and plot plan. Floor plans, interiors and elevations are artist's