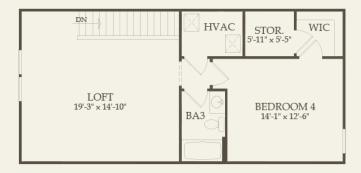

Martin Ray At Corkscrew Shores 20098 Corkscrew Shores Blvd., Estero, Florida, 33928 \$356,990 Starting From \$1,929/mo Starting From 2-4 Bedrooms 2-3 Bathrooms

1968 Sq. Ft.

To view all option configurations for this home design, see the interactive floor plan.

## Martin Ray At Corkscrew Shores

20098 Corkscrew Shores Blvd., Estero, Florida, 33928

- · \$356,990 Starting From
- \$1,929/mo StartingFrom
- · 2-4 Bedrooms

## 2-3 Bathrooms

1968 Sq. Ft.

To view all option configurations for this home design, see the interactive floor plan.

Use this as FPO Prices may not include lot premiums, upgrades and options. Community Association and golf fees may be required. Prices, promotions, incentives, features, options, amenities, floor plans, elevations, designs, materials, and dimensions are subject to change without notice. Square footage and dimensions are estimated and may vary in actual construction. Community improvements and recreational features and amenities described are based upon current development plans which are subject to change and which are under no obligation to be completed. Actual position of house on lot will be determined by the site plan and plot plan. Floor plans, interiors and elevations are artist's