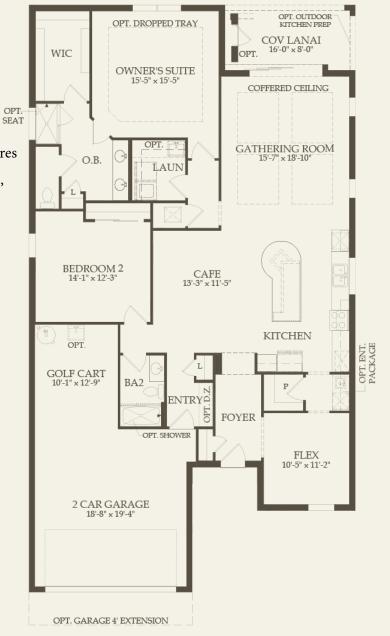

Martin Ray At Corkscrew Shores 20098 Corkscrew Shores Blvd., Estero, Florida, 33928 \$356,990 Starting From \$1,929/mo Starting From 2-4 Bedrooms 2-3 Bathrooms

1968 Sq. Ft.

To view all option configurations for this home design, see the interactive floor plan.

## Martin Ray At Corkscrew Shores

20098 Corkscrew Shores Blvd., Estero, Florida, 33928

- · \$356,990 Starting From
- \$1,929/mo StartingFrom
- · 2-4 Bedrooms

## 2-3 Bathrooms

1968 Sq. Ft.

To view all option configurations for this home design, see the interactive floor plan.

Use this as FPO Prices may not include lot premiums, upgrades and options. Community Association and golf fees may be required. Prices, promotions, incentives, features, options, amenities, floor plans, elevations, designs, materials, and dimensions are subject to change without notice. Square footage and dimensions are estimated and may vary in actual construction. Community improvements and recreational features and amenities described are based upon current development plans which are subject to change and which are under no obligation to be completed. Actual position of house on lot will be determined by the site plan and plot plan. Floor plans, interiors and elevations are artist's