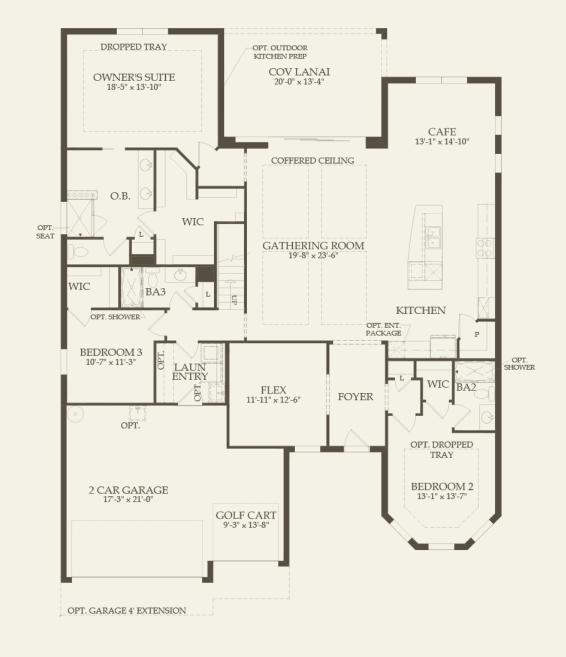

To view all option configurations for this home design, see the interactive floor plan.

Pinnacle At Corkscrew Shores
20098 Corkscrew Shores Blvd.,
Estero, Florida, 33928
\$447,990 Starting From\$2,438/
mo Starting From 3-4
Bedrooms 3-4 Bathrooms
2488 Sq. Ft.

\$447,990 Starting From\$2,438/mo Starting From 3-4 Bedrooms

3-4 Bathrooms

2488 Sq. Ft.

Use this as FPO Prices may not include lot premiums, upgrades and options. Community Association and golf fees may be required. Prices, promotions, incentives, features, options, amenities, floor plans, elevations, designs, materials, and dimensions are subject to change without notice. Square footage and dimensions are estimated and may vary in actual construction. Community improvements and recreational features and amenities described are based upon current development plans which are subject to change and which are under no obligation to be completed. Actual position of house on lot will be determined by the site plan and plot plan. Floor plans, interiors and elevations are artist's