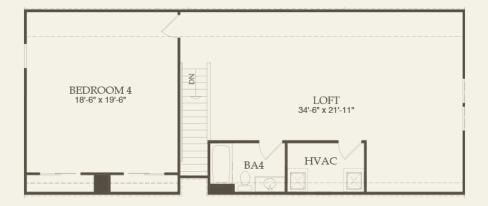

To view all option configurations for this home design, see the interactive floor plan.

Pinnacle At Corkscrew Shores
20098 Corkscrew Shores Blvd.,
Estero, Florida, 33928
\$447,990 Starting From\$2,438/
mo Starting From 3-4
Bedrooms 3-4 Bathrooms
2488 Sq. Ft.

\$447,990 Starting From\$2,438/mo Starting From 3-4 Bedrooms

3-4 Bathrooms

2488 Sq. Ft.

Use this as FPO Prices may not include lot premiums, upgrades and options. Community Association and golf fees may be required. Prices, promotions, incentives, features, options, amenities, floor plans, elevations, designs, materials, and dimensions are subject to change without notice. Square footage and dimensions are estimated and may vary in actual construction. Community improvements and recreational features and amenities described are based upon current development plans which are subject to change and which are under no obligation to be completed. Actual position of house on lot will be determined by the site plan and plot plan. Floor plans, interiors and elevations are artist's