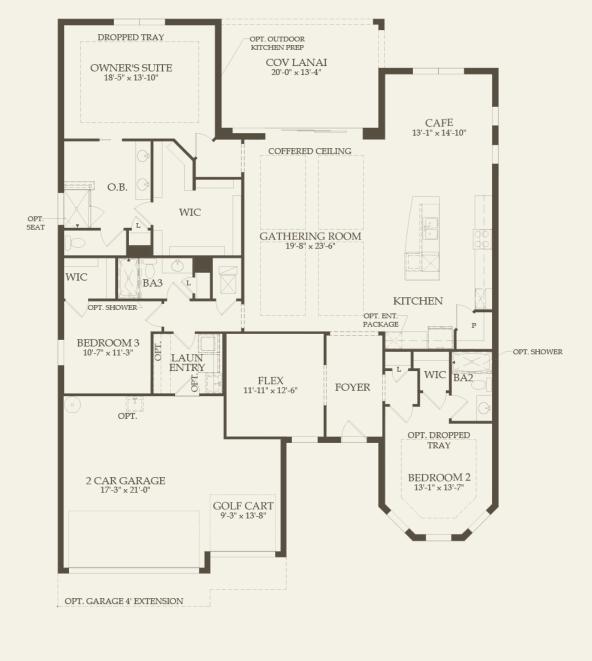

To view all option configurations for this home design, see the interactive floor plan.

Pinnacle At Corkscrew Shores
20098 Corkscrew Shores Blvd.,
Estero, Florida, 33928
\$447,990 Starting From\$2,438/
mo Starting From 3-4
Bedrooms 3-4 Bathrooms
2488 Sq. Ft.

\$447,990 Starting From\$2,438/mo Starting From 3-4 Bedrooms

3-4 Bathrooms

2488 Sq. Ft.

Use this as FPO Prices may not include lot premiums, upgrades and options. Community Association and golf fees may be required. Prices, promotions, incentives, features, options, amenities, floor plans, elevations, designs, materials, and dimensions are subject to change without notice. Square footage and dimensions are estimated and may vary in actual construction. Community improvements and recreational features and amenities described are based upon current development plans which are subject to change and which are under no obligation to be completed. Actual position of house on lot will be determined by the site plan and plot plan. Floor plans, interiors and elevations are artist's