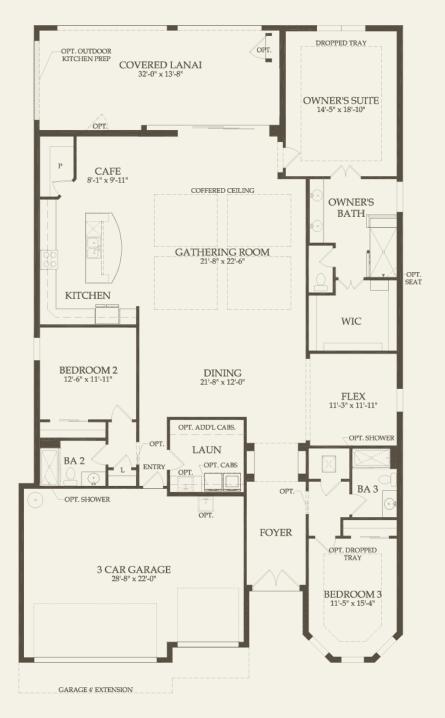

To view all option configurations for this home design, see the interactive floor plan.

Stonewater At Corkscrew Shores

20098 Corkscrew Shores Blvd., Estero, Florida, 33928

\$473,990 Starting From\$2,583/mo Starting From 3-4 Bedrooms

3-4 Bathrooms

2852 Sq. Ft.

To view all option configurations for this home design, see the interactive floor plan.

Stonewater At Corkscrew Shores

20098 Corkscrew Shores Blvd., Estero, Florida, 33928

\$473,990 Starting From

\$2,583/mo Starting From

3-4 Bathrooms

2852 Sq. Ft.