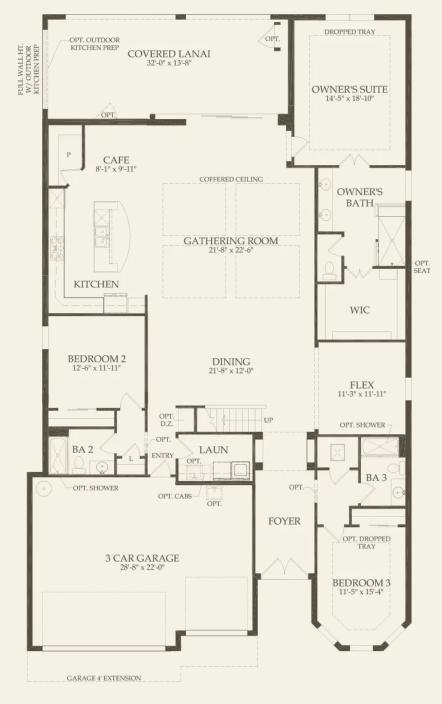

To view all option configurations for this home design, see the interactive floor plan.

Stonewater At Corkscrew Shores

20098 Corkscrew Shores Blvd., Estero, Florida, 33928

\$473,990 Starting From\$2,583/mo Starting From 3-4 Bedrooms

3-4 Bathrooms

2852 Sq. Ft.

To view all option configurations for this home design, see the interactive floor plan.

Stonewater At Corkscrew Shores

20098 Corkscrew Shores Blvd., Estero, Florida, 33928

\$473,990 Starting From

\$2,583/mo Starting From

3-4 Bathrooms

2852 Sq. Ft.