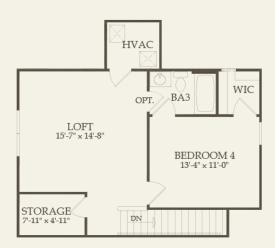

2-3 Bathrooms

1433 Sq. Ft.

3 br / 3 ba - First Floor

To view all option configurations for this home design, see the interactive floor plan.

Use this as FPO Prices may not include lot premiums, upgrades and options. Community Association and golf fees may be required. Prices, promotions, incentives, features, options, amenities, floor plans, elevations, designs, materials, and dimensions are subject to change without notice. Square footage and dimensions are estimated and may vary in actual construction. Community improvements and recreational features and amenities described are based upon current development plans which are subject to change and which are under no obligation to be completed. Actual position of house on lot will be determined by the site plan and plot plan. Floor plans, interiors and elevations are artist's conception or model renderings and are not intended to show specific detailing. Floor plans are the property of PulteGroup, Inc. and its