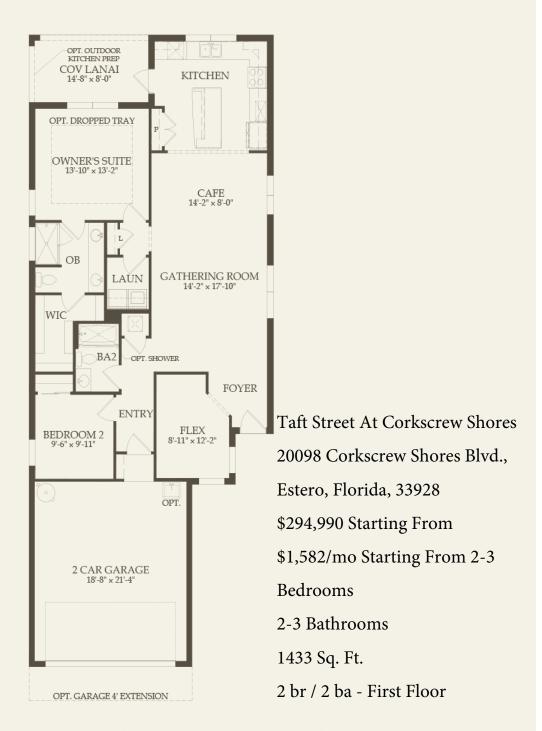

To view all option configurations for this home design, see the interactive floor plan.

To view all option configurations for this home design, see the interactive floor plan.

Taft Street At Corkscrew Shores 20098 Corkscrew Shores Blvd., Estero, Florida, 33928 \$294,990 Starting From \$1,582/mo Starting From 2-3 Bedrooms