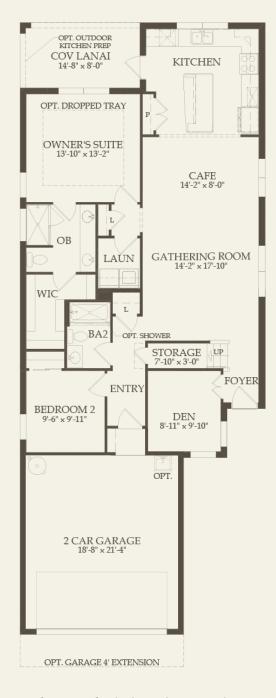

2-3 Bathrooms

1433 Sq. Ft.

3 br / 3 ba - First Floor

To view all option configurations for this home design, see the interactive floor plan.

Use this as FPO Prices may not include lot premiums, upgrades and options. Community Association and golf fees may be required. Prices, promotions, incentives, features, options, amenities, floor plans, elevations, designs, materials, and dimensions are subject to change without notice. Square footage and dimensions are estimated and may vary in actual construction. Community improvements and recreational features and amenities described are based upon current development plans which are subject to change and which are under no obligation to be completed. Actual position of house on lot will be determined by the site plan and plot plan. Floor plans, interiors and elevations are artist's conception or model renderings and are not intended to show specific detailing. Floor plans are the property of PulteGroup, Inc. and its