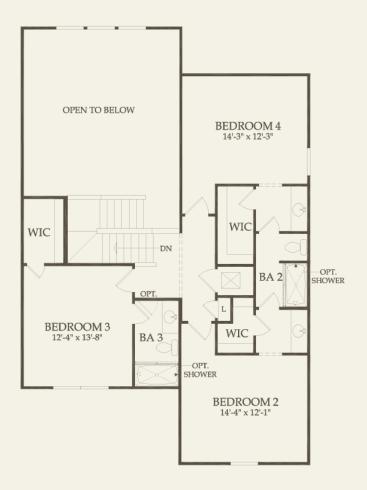

4-6 Bedrooms

3-5 Bathrooms

3348 Sq. Ft.

To view all option configurations for this home design, see the interactive floor plan.

Use this as FPO Prices may not include lot premiums, upgrades and options. Community Association and golf fees may be required. Prices, promotions, incentives, features, options, amenities, floor plans, elevations, designs, materials, and dimensions are subject to change without notice. Square footage and dimensions are estimated and may vary in actual construction. Community improvements and recreational features and amenities described are based upon current development plans which are subject to change and which are under no obligation to be completed. Actual position of house on lot will be determined by the site plan and plot plan. Floor plans, interiors and elevations are artist's

To view all option configurations for this home design, see the interactive floor plan.