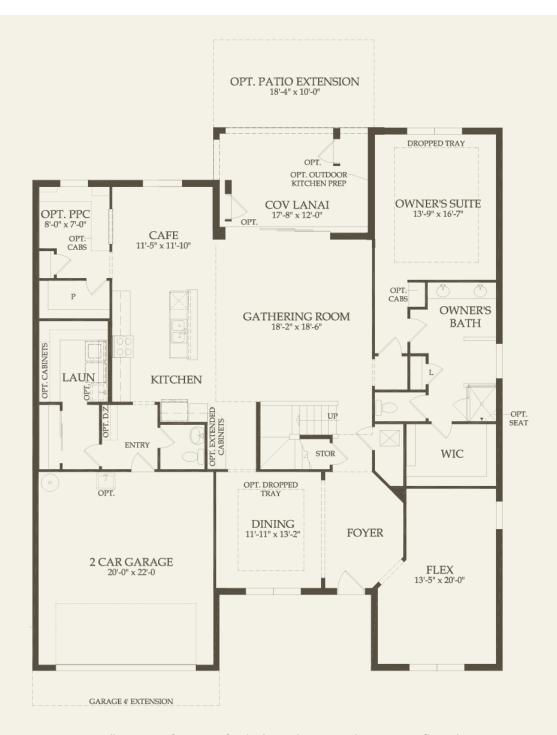

To view all option configurations for this home design, see the interactive floor plan.

Weatherford At Corkscrew Shores

20098 Corkscrew Shores Blvd., Estero, Florida, 33928

\$490,990 Starting From

\$2,678/mo Starting From

4-6 Bedrooms

3-5 Bathrooms

3348 Sq. Ft.

To view all option configurations for this home design, see the interactive floor plan.

Use this as FPO Prices may not include lot premiums, upgrades and options. Community Association and golf fees may be required. Prices, promotions, incentives, features, options, amenities, floor plans, elevations, designs, materials, and dimensions are subject to change without notice. Square footage and dimensions are estimated and may vary in actual construction. Community improvements and recreational features and amenities described are based upon current development plans which are subject to change and which are under no obligation to be completed. Actual position of house on lot will be determined by the site plan and plot plan. Floor plans, interiors and elevations are artist's

To view all option configurations for this home design, see the interactive floor plan.

## Weatherford At Corkscrew Shores

20098 Corkscrew Shores Blvd., Estero, Florida, 33928\$490,990 Starting From

\$2,678/mo Starting From

- 4-6 Bedrooms
- 3-5 Bathrooms
- 3348 Sq. Ft.