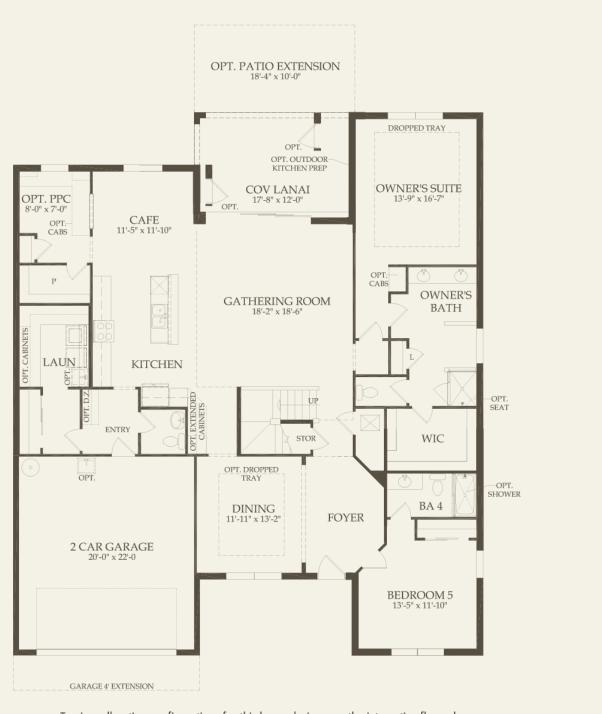

## 6 br / 5.5 ba - Second Floor

To view all option configurations for this home design, see the interactive floor plan.

Use this as FPO Prices may not include lot premiums, upgrades and options. Community Association and golf fees may be required. Prices, promotions, incentives, features, options, amenities, floor plans, elevations, designs, materials, and dimensions are subject to change without notice. Square footage and dimensions are estimated and may vary in actual construction. Community improvements and recreational features and amenities described are based upon current development plans which are subject to change and which are under no obligation to be completed. Actual position of house on lot will be determined by the site plan and plot plan. Floor plans, interiors and elevations are artist's