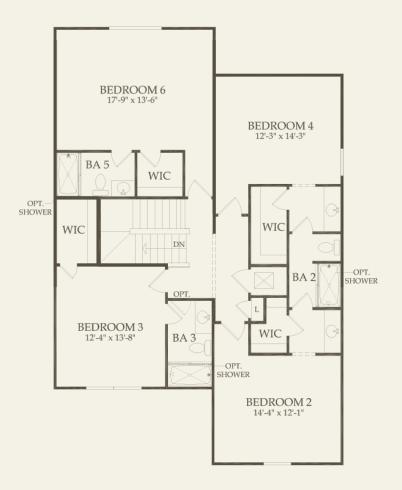

## 6 br / 5.5 ba - Second Floor

To view all option configurations for this home design, see the interactive floor plan.

Use this as FPO Prices may not include lot premiums, upgrades and options. Community Association and golf fees may be required. Prices, promotions, incentives, features, options, amenities, floor plans, elevations, designs, materials, and dimensions are subject to change without notice. Square footage and dimensions are estimated and may vary in actual construction. Community improvements and recreational features and amenities described are based upon current development plans which are subject to change and which are under no obligation to be completed. Actual position of house on lot will be determined by the site plan and plot plan. Floor plans, interiors and elevations are artist's